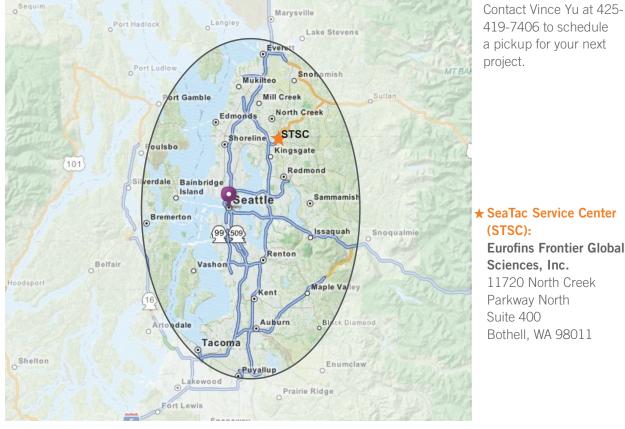

## SeaTac Service Center

Our SeaTac Service Center (STSC) located in Bothell, Washington, offers sample pickup, as well as sample kits and supplies, for clients in the Seattle-Tacoma Area.

A courier, trained in sample handling and chainof-custody procedures, will pick up your samples for overnight delivery to our laboratory in Lancaster, Pennsylvania. We can pick up your pre-packed, chilled sample containers, or we will pack your samples on ice in coolers for shipping.

Our regular courier service is available anywhere within the area shown on the map below between 9 a.m. and 3 p.m. Special pickups can be arranged outside our standard pickup area or regular pickup hours and will be billed based on time and mileage.

Our Service Center is also stocked with sample containers, labels, chain-of-custody forms and custom sample kits for your sampling needs. Your project manager will process your sample container order and have it ready for delivery to your office or project site or for pick up at our Bothell location.